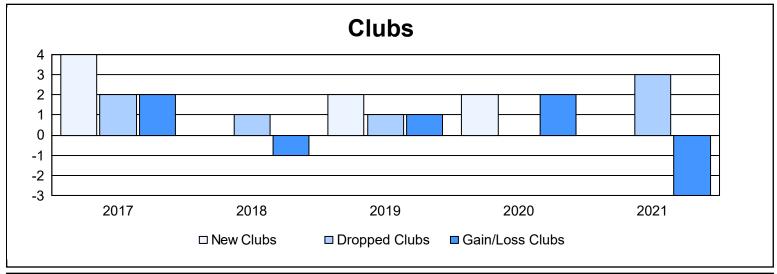

District 300 E2 As of June 2021 Cumulative

| Year      | New<br>Clubs | Dropped<br>Clubs | Gain/<br>Loss<br>Clubs | New<br>Members | Charter<br>Members | Reinstate<br>Members | Transfer<br>Members | Total<br>Member<br>Added | Total<br>Members<br>Dropped | Gain/<br>Loss<br>Members |
|-----------|--------------|------------------|------------------------|----------------|--------------------|----------------------|---------------------|--------------------------|-----------------------------|--------------------------|
| 2016-2017 | 4            | 2                | 2                      | 263            | 133                | 33                   | 3                   | 432                      | 339                         | 93                       |
| 2017-2018 | 0            | 1                | -1                     | 231            | 9                  | 27                   | 15                  | 282                      | 684                         | -402                     |
| 2018-2019 | 2            | 1                | 1                      | 388            | 74                 | 22                   | 10                  | 494                      | 418                         | 76                       |
| 2019-2020 | 2            | 0                | 2                      | 502            | 82                 | 93                   | 12                  | 689                      | 318                         | 371                      |
| 2020-2021 | 0            | 3                | -3                     | 500            | 6                  | 16                   | 16                  | 538                      | 463                         | 75                       |
| Average   | 2            | 1                | 0                      | 377            | 61                 | 38                   | 11                  | 487                      | 444                         | 43                       |