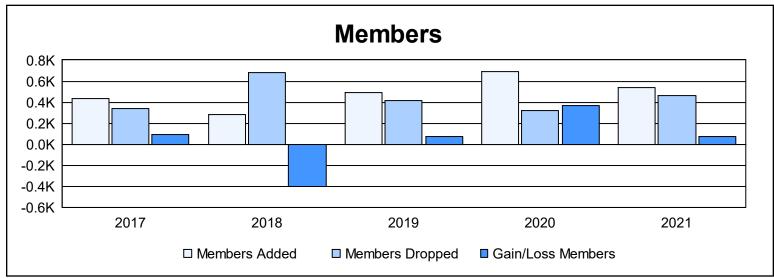

District 300 E2 As of June 2021 Cumulative

| Year      | New<br>Clubs | Dropped<br>Clubs | Gain/<br>Loss<br>Clubs | New<br>Members | Charter<br>Members | Reinstate<br>Members | Transfer<br>Members | Total<br>Member<br>Added | Total<br>Members<br>Dropped | Gain/<br>Loss<br>Members |
|-----------|--------------|------------------|------------------------|----------------|--------------------|----------------------|---------------------|--------------------------|-----------------------------|--------------------------|
| 2016-2017 | 4            | 2                | 2                      | 263            | 133                | 33                   | 3                   | 432                      | 339                         | 93                       |
| 2017-2018 | 0            | 1                | -1                     | 231            | 9                  | 27                   | 15                  | 282                      | 684                         | -402                     |
| 2018-2019 | 2            | 1                | 1                      | 388            | 74                 | 22                   | 10                  | 494                      | 418                         | 76                       |
| 2019-2020 | 2            | 0                | 2                      | 502            | 82                 | 93                   | 12                  | 689                      | 318                         | 371                      |
| 2020-2021 | 0            | 3                | -3                     | 500            | 6                  | 16                   | 16                  | 538                      | 463                         | 75                       |
| Average   | 2            | 1                | 0                      | 377            | 61                 | 38                   | 11                  | 487                      | 444                         | 43                       |